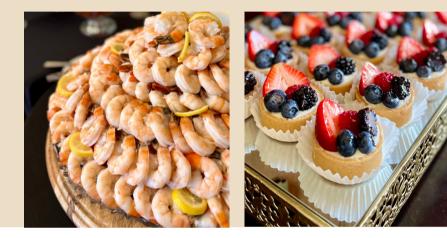

Highland Lunch

\$45 PP ANTIPASTO STUFFED MUSHROOMS SHRIMP COCKTAIL HOUSE, CAESAR, OR CRANBERRY BLOSSOM MASHED POTATOES OR ROASTED POTATOES CALABRIAN PASTA OR ALFREDO WITH BROCCOLI CHEF'S VEGETABLE EGGPLANT INVOLTINI WALNUT CHICKEN, CHICKEN FRENCH, OR CHICKEN CUTLETS SLICED TENDERLOIN (SUB \$6 PP PRIME RIB) ASSORTED MINI DESSERTS COFFEE, TEA, SODA